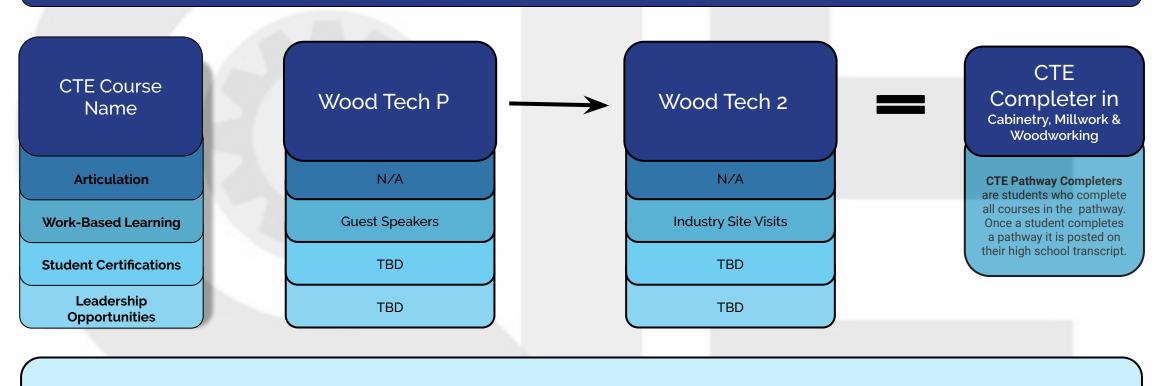

## San Dieguito Academy Cabinetry, Millwork & Woodworking Pathway

The Cabinetry, Millwork, and Woodworking pathway provides learning opportunities for students interested in preparing for careers in cabinet construction, millwork, finish carpentry, and furniture making for both production and custom products.